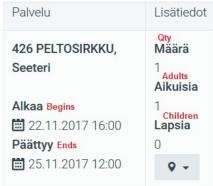

## HOW TO CHECK DETAILED INFORMATION ABOUT LOMARENGAS-BOOKING

You can use calendar (on the first page click "Katso varaustilanne" and search for correct cottage) to find the certain booking and click it open. You will get the basic information about the reservation.

Scroll down to see more information:

## Palvelut