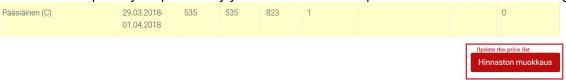

## **Prices**

You will see the Lomarengas sales prices for 1, 3 and 7 nights as well as rules (shown as in desktop)

| Kausi Season                | Aika Time period          | 1 night<br>1 pv                         | 3 nights<br>3 pv         | 7 nights<br>7 pv           | Minimum reservation Min. kesto | Säännöt kumoutuu                                        | Rules<br>Säännöt | Last minute offer<br>Äkkilähtö -%                              |
|-----------------------------|---------------------------|-----------------------------------------|--------------------------|----------------------------|--------------------------------|---------------------------------------------------------|------------------|----------------------------------------------------------------|
| C-hinta                     | 03.11.2017-<br>21.12.2017 | Original price 325 357.50 Updated price | 453<br>498.30            | 823<br>905.30              | 1                              | Rules will be cancelled<br>=number of days prior to the | arrival          |                                                                |
| Joulu (B)                   | 22.12.2017-<br>28.12.2017 | 643<br>578.70                           | <del>643</del><br>578.70 | 989<br>890.10              | 1                              |                                                         |                  |                                                                |
| Uusivuosi ja loppiainen (A) | 29.12.2017-<br>08.01.2018 | <del>701</del> 560.80                   | <del>701</del> 560.80    | 1 <del>079</del><br>863.20 | 1                              | 45                                                      | 7 (until the ru  | s booking possible<br>le will be cancelled,<br>inimum 1 night) |