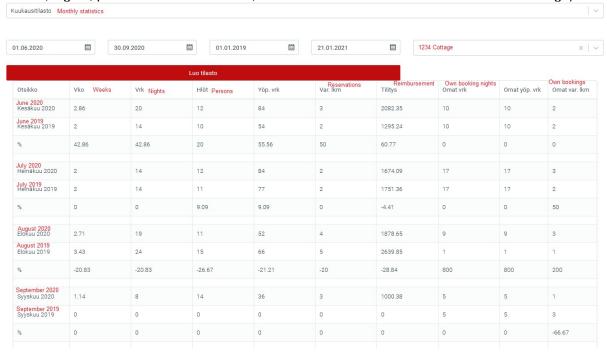

In the cottage statistics you will see the comparison between the searched time period and the

same time period on the previous year. There are number of weeks and nights, number of persons, number of reservations, total amount of reimbursement, number and nights of your own bookings and changes in percentage.

In monthly statistics you will see monthly comparison for the searched time period (numbers of weeks, nights, persons and reservations, total reimbursement and numbers of own bookings).

The third statistics is about the nationalities of the clients.